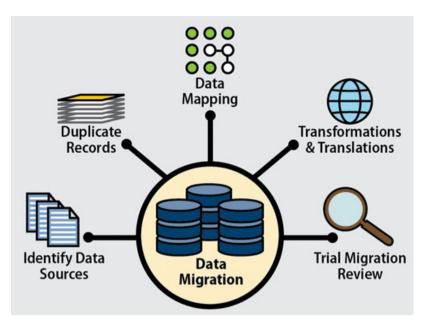

## Our Data Migration Process

- Define scope: For example, the type of data and historical limits.
- Assess Data Quality: Audit existing data and evaluate its quality.
- Develop Mapping and Rules: Create data mapping and transformation rules.
- Define Migration Template: How the migration is going to be conducted.
- Create a Migration Timeline: Develop a realistic schedule and allocate resources.
- Plan Testing and Support: Conduct thorough testing and provide ongoing support.